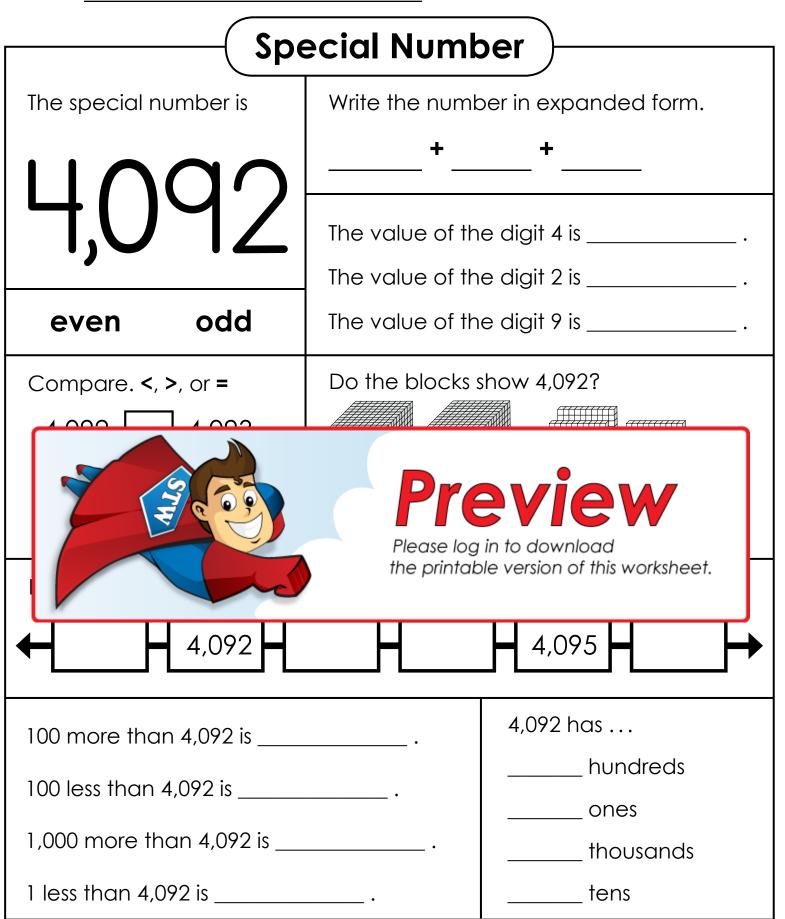

## **ANSWER KEY**

| Special Number                           |                                                      |                            |
|------------------------------------------|------------------------------------------------------|----------------------------|
| The special number is                    | Write the number in expanded form.<br>4,000 + 90 + 2 |                            |
|                                          |                                                      |                            |
| 4,UMZ                                    | The value of the                                     | 2                          |
| even odd                                 | The value of the                                     | e digit 9 is90             |
| Compare. <, >, or = $(1000)$             | Do the blocks s                                      | how 4,092?                 |
| Please log in to download                |                                                      |                            |
| the printable version of this worksheet. |                                                      |                            |
| <b>4,091 4,092 4</b>                     | ,093 4,094                                           | <b>4,095 4,096 →</b>       |
| 100 more than 4,092 is4,192              |                                                      | 4,092 has                  |
| 100 less than 4,092 is3,992              |                                                      | <u> </u>                   |
| 1,000 more than 4,092 is5,092            |                                                      | <pre> ones thousands</pre> |
| 1 less than 4,092 is                     | 91                                                   | 9 tens                     |